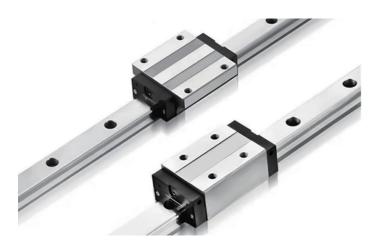

## **VACUUM PUMP**

The air pump motor has F-class insulation and national standard power, the copper wire has a temperature resistance of 150 degrees and is cold-rolled 800 silicon steel. The bearings are made of NSK, and the seals are made of fluorine rubber, which is more resistant to high temperatures.