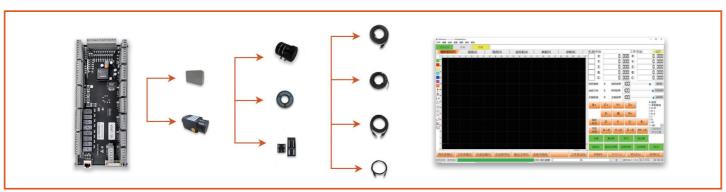

#### **DELTA SERVO SYSTEM**

It has multiple control functions such as pulse bus, easy to install quickly, strong and durable variable load control capabilities, and convenient and practical motion control functions, bringing an efficient and smooth operating environment to the equipment and optimizing the production efficiency and output value of the equipment.

## **CONTROL SYSTEM**

High-end high-speed motion control system: with independent intellectual property rights, precise cutting head movement and smooth curved movement.