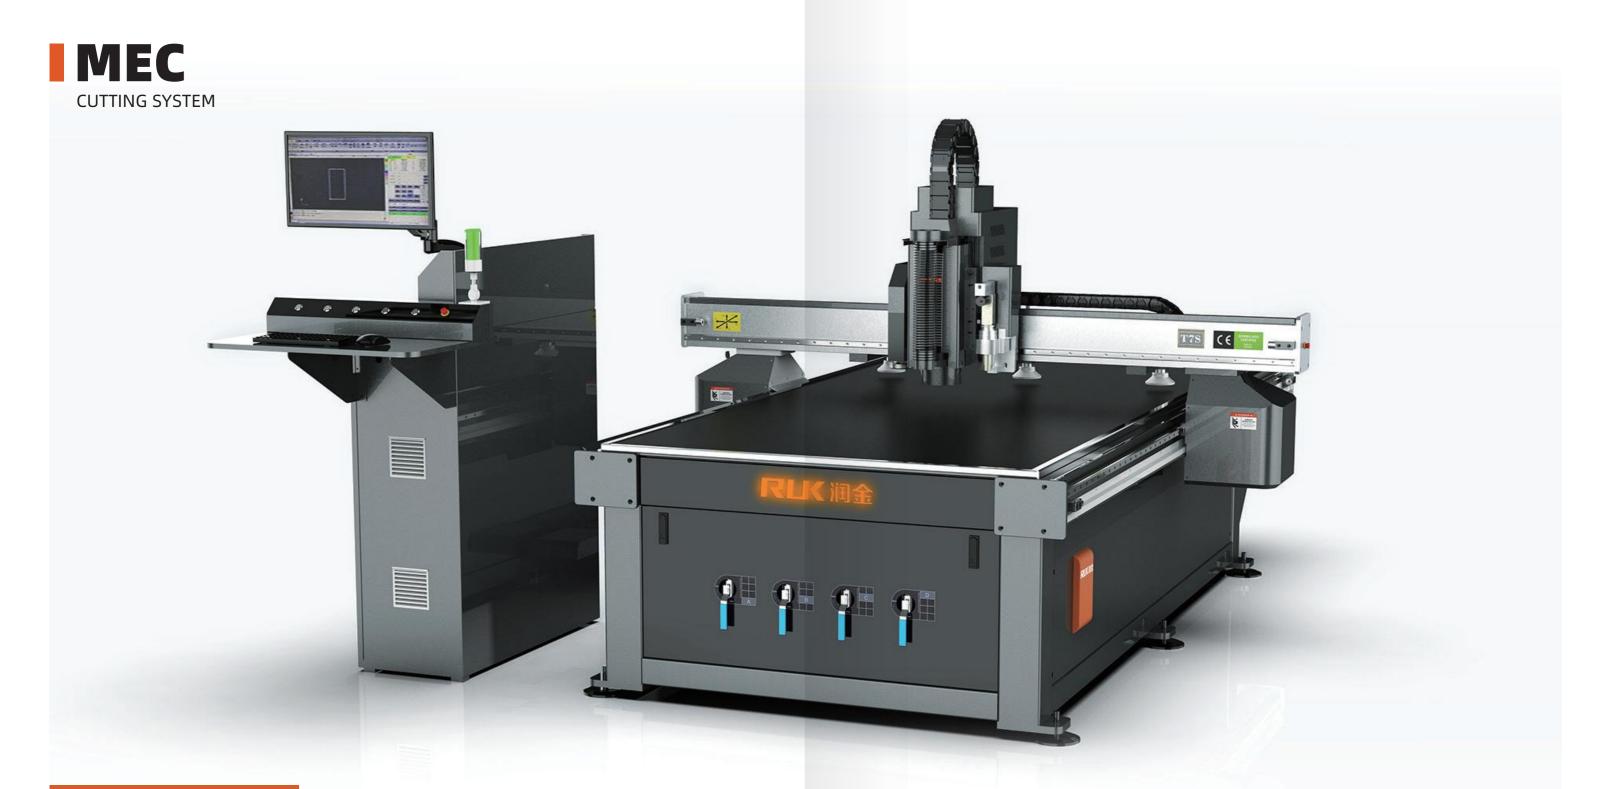

## **GUIDEWAY**

The stainless steel cage ensures that the steel balls do not fall when the slider is running, extending the service life of the slider.

Sealing sheet design: The sealing sheets at both ends of the slider have undergone special dust-proof treatment, which reflects the dust-proof advantage in (woodworking and optical fiber industries)