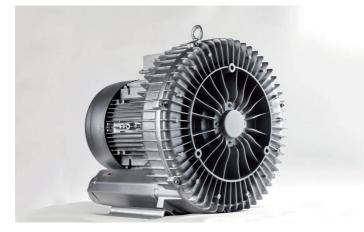

#### **DELTA SERVO SYSTEM**

It has multiple control functions such as pulse bus, easy to install quickly, strong and durable variable load control capabilities, and convenient and practical motion control functions, bringing an efficient and smooth operating environment to the equipment and optimizing the production efficiency and output value of the equipment.