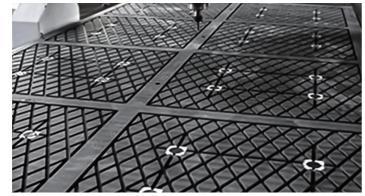

#### INDUSTRIAL PVC COUNTERTOP

Adopting industrial PVC board: strong, weather-resistant, high flatness, not easy to be deformed under strong load, and the internal honeycomb structure for smooth air circulation. Optional zoned suction, super strong wind, strong suction.