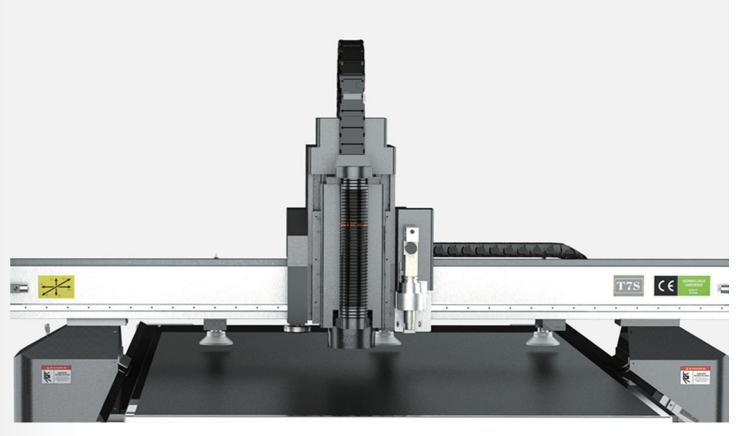

# **AVIATION ALUMINUM GANTRY**

Using high-quality aviation aluminum materials, one-piece extrusion process; the finished beam has high strength and good mechanical properties; the extruded aluminum has small internal stress and is not easy to deform after long-term use. It also has high precision, light weight and good dynamic response.