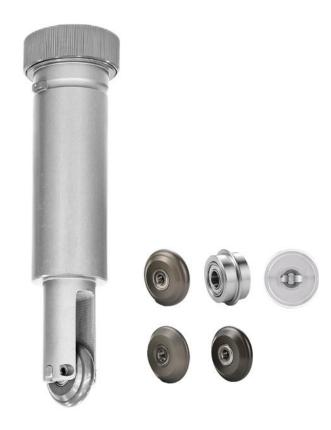

V-cut Tool
VCT

### Applicable models: MBC/MTC/MKC/F1

| Cutting speed     | 300-1500mm/s                                                                                                 |
|-------------------|--------------------------------------------------------------------------------------------------------------|
| Max thickness     | ≤25mm (according to different materials)                                                                     |
| Cutting materials | KT board, PVC, corrugated board, honeycomb board, polyester fiber board, display board, foam core board, etc |

The V-CUT tool is perfect for cutting moderate hard PVC, corrugated, honeycomb panels to produce complex structural designs. The tool can be set for cutting 4 different angles for different cutting requests, such as:15° 30° 45° 60°