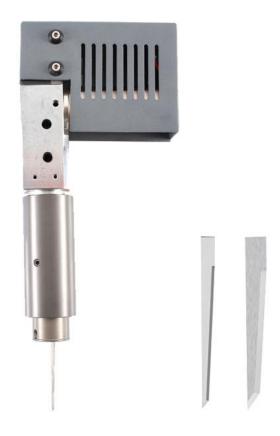

**Creasing Wheel** CW

### Applicable models: MBC/MTC/F1

| Cutting speed     | 800-1000mm/s                                                        |
|-------------------|---------------------------------------------------------------------|
| Max thickness     | ≤7mm (according to different materials)                             |
| Cutting materials | cardboard / PET board / corrugated paper / honeycomb paper, pp,etc. |

Creasing wheel tool is used to do the creasing on the corrugated board, card board, hollow sheet materials, different creasing wheels for different materials can make perfect creasing with 4 different size wheels.