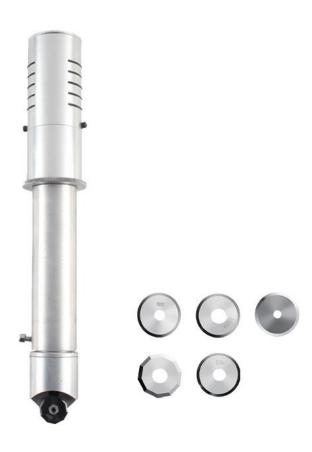

**Universal Cutting Tool**UCT

#### Applicable models: MTC/MBC/F1

| Cutting speed     | 300-1500mm/s                                                                                                        |
|-------------------|---------------------------------------------------------------------------------------------------------------------|
| Max thickness     | ≤25mm (according to different materials)                                                                            |
| Cutting materials | PP paper, self-adhesive, magnetic material, vinyl, honeycomb, electronic film, within 5mm PVC expansion sheet, etc. |

The tool itself without motor or other power output, more suitable for full-through cutting PVC materials below 5mm and rolls, light box cloth and other flexible materials, universal cutting tool is more widely used, according to the different materials to choose different angles of the blade, and determine the angle of the blade is the thickness of the material itself.