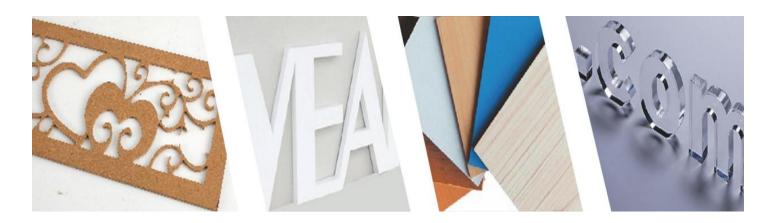

#### Applicable Models: MTC/MBC/F1/MEC

| Cutting speed     | 100-500mm/s                                                                                           |
|-------------------|-------------------------------------------------------------------------------------------------------|
| Motor speed       | 60000RPM                                                                                              |
| Spindle power     | 1.5KW                                                                                                 |
| Max thickness     | ≤50mm (according to different materials)                                                              |
| Cutting materials | within 20mm acrylic, aluminum,composites,MDF board,plastic,hard foam and other high-density materials |

The milling tool has a perfect perfomance on the hard materials, such as acrylic, Aluminum composite panel, MDF and other high density material, it can do precise engraving like the kiss cut for different depth. And it is also equipped with the dust cleaner and chiller.