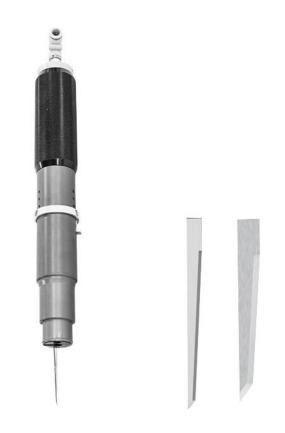

# **Dotted Creasing Wheel** DCW

### Applicable models: MBC/MTC/F1

| Cutting speed     | 800-1000mm/s                            |
|-------------------|-----------------------------------------|
| Max thickness     | ≤7mm (according to different materials) |
| Cutting materials | cardboard/corrugated paper, etc.        |

Cut in any direction with a point-breaking knife to form easy-tear lines.

**Foam Cut Tool** FCT