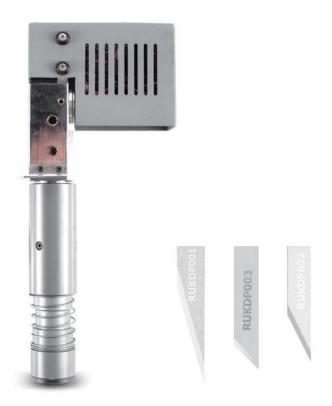

Kiss-cut Tool

### Applicable models: MTC/MKC/F1

| Cutting speed     | 300-1000mm/s                                                |
|-------------------|-------------------------------------------------------------|
| Max thickness     | ≤25mm (according to different materials)                    |
| Cutting materials | Self-adhesive, vinyl, decorative film,reflective film, etc. |

Kiss-cut tool can automatically adjust the depth of the tip to do only cut through the upper half of the material without damaging the lower half of the material, mainly used in labeling, stickers and other materials cutting, cutting speed can reach the fastest 1m / s, can replace the work of the word cutter.