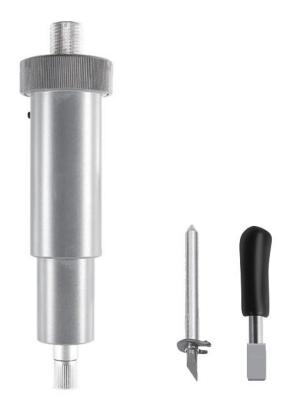

Kiss-cut Tool

### Applicable models: MTC/MKC/F1

| Cutting speed     | 300-1000mm/s                                                |
|-------------------|-------------------------------------------------------------|
| Max thickness     | ≤25mm (according to different materials)                    |
| Cutting materials | Self-adhesive, vinyl, decorative film,reflective film, etc. |

Kiss-cut tool can automatically adjust the depth of the tip to do only cut through the upper half of the material without damaging the lower half of the material, mainly used in labeling, stickers and other materials cutting, cutting speed can reach the fastest 1m / s, can replace the work of the word cutter.