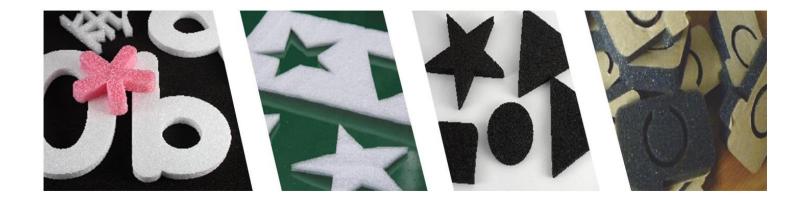

Cut in any direction with a point-breaking knife to form easy-tear lines.

**Foam Cut Tool** FCT

### Applicable models: MBC/MTC/F1

| Cutting speed     | 100-500mm/s                              |
|-------------------|------------------------------------------|
| Max thickness     | ≤50mm (according to different materials) |
| Cutting materials | EVA, foam,sponge, etc.                   |
| Motor speed       | 17000RPM/M                               |

Through the principle of high-frequency vibration to the material for full-permeability cutting, mainly quoted in the internal partition of the carton or advertising industry foam characters cutting, the maximum cutting thickness of 50mm, foam knife tool power supply is 38V.