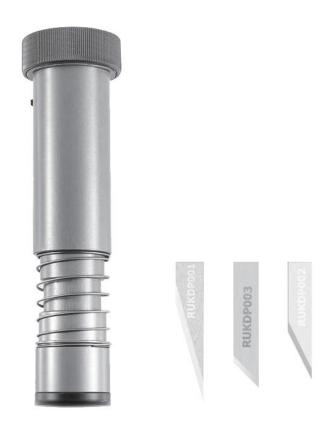

**Universal Cutting Tool**UCT

#### Applicable models: MTC/MBC/F1

| Cutting speed     | 300-1500mm/s                                                                                                        |
|-------------------|---------------------------------------------------------------------------------------------------------------------|
| Max thickness     | ≤25mm (according to different materials)                                                                            |
| Cutting materials | PP paper, self-adhesive, magnetic material, vinyl, honeycomb, electronic film, within 5mm PVC expansion sheet, etc. |

The tool itself without motor or other power output, more suitable for full-through cutting PVC materials below 5mm and rolls, light box cloth and other flexible materials, universal cutting tool is more widely used, according to the different materials to choose different angles of the blade, and determine the angle of the blade is the thickness of the material itself.