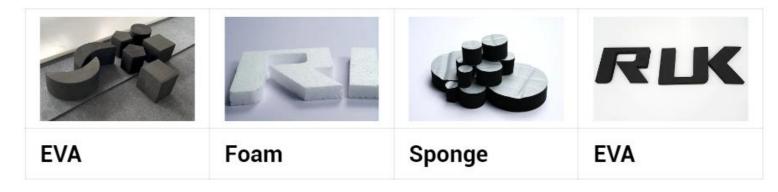

### Applicable models: MBC/MTC/F1

| Cutting speed     | 100-500mm/s                              |
|-------------------|------------------------------------------|
| Max thickness     | ≤50mm (according to different materials) |
| Cutting materials | EVA, foam,sponge, etc.                   |
| Motor speed       | 17000RPM/M                               |

Through the principle of high-frequency vibration to the material for full-permeability cutting, mainly quoted in the internal partition of the carton or advertising industry foam characters cutting, the maximum cutting thickness of 50mm, foam knife tool power supply is 38V.