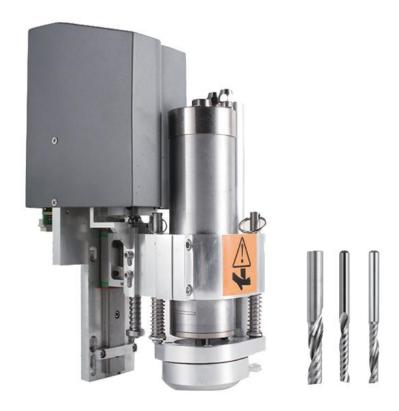

# Modules & Tools

RUK digital cutter

**Water-Cooled Milling Tool** MT

#### Applicable Models: MTC/MBC/F1/MEC

| Cutting speed     | 100-500mm/s                                                                                           |
|-------------------|-------------------------------------------------------------------------------------------------------|
| Motor speed       | 60000RPM                                                                                              |
| Spindle power     | 1.5KW                                                                                                 |
| Max thickness     | ≤50mm (according to different materials)                                                              |
| Cutting materials | within 20mm acrylic, aluminum,composites,MDF board,plastic,hard foam and other high-density materials |

The milling tool has a perfect perfomance on the hard materials, such as acrylic, Aluminum composite panel, MDF and other high density material, it can do precise engraving like the kiss cut for different depth. And it is also equipped with the dust cleaner and chiller.