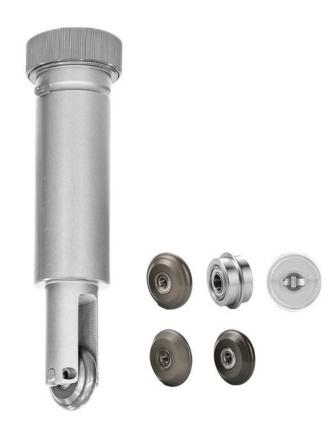

**Creasing Wheel** CW

### Applicable models: MBC/MTC/F1

| Cutting speed     | 800-1000mm/s                                                        |
|-------------------|---------------------------------------------------------------------|
| Max thickness     | ≤7mm (according to different materials)                             |
| Cutting materials | cardboard / PET board / corrugated paper / honeycomb paper, pp,etc. |

Creasing wheel tool is used to do the creasing on the corrugated board, card board, hollow sheet materials, different creasing wheels for different materials can make perfect creasing with 4 different size wheels.