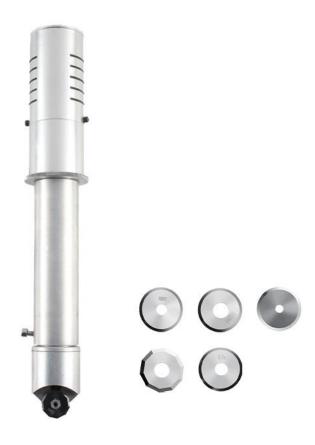

### Applicable models: MCC

| Cutting speed       | 800-1000mm/s                                                            |
|---------------------|-------------------------------------------------------------------------|
| Max thickness       | ≤7mm (according to different materials)                                 |
| Cutting materials   | Thin fabrics,polyacrylic,balloon silk,banner cloth, coated banner, etc. |
| Configuration blade | 22, 25, 28, 32 diameter                                                 |

By high-speed rotation of the blade to cut the material, mainly for some non-woven fabrics banner cloth or other breathable materials, cutting does not take away the material, no burr, relatively fast, but can not be applied to the corner of the material is relatively small.